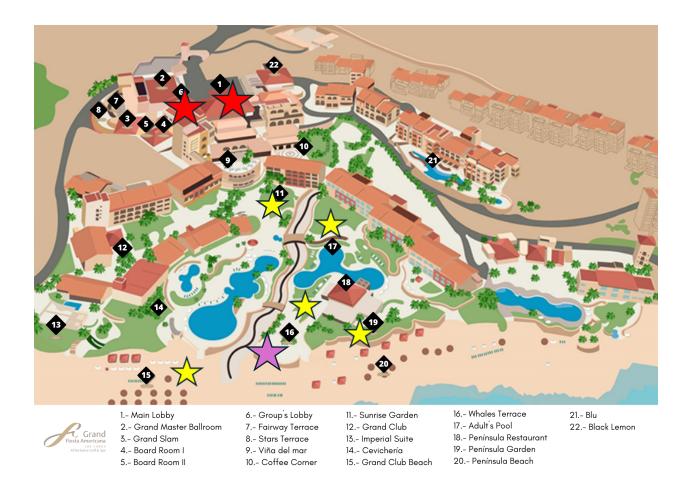

Red Star #1 Main Lobby – Hotel Lobby and all excursions will depart from this lobby

Red Star # 6 Group's Lobby – Main Arrivals and Departures from this Lobby Galactic On-site Staff Hospitality Desk and Tropical Incentives Excursion Booking Desk (hours listed in FAQ's sheet for both desks and Galactic Contact Info

Purple Star #16 Whales Terrace – AE's Pool Party Central where you will find food, dedicated bar service and a DJ with dance floor and lounge seating

Activities during AE Pool Party:

Yellow Star # 11 Sunrise Garden – Cornhole and Connect Four Yellow Star # 15 Grand Beach Club – Volleyball and Beach Pong Yellow Star # 16 Whales Terrace – Jenga and Ladder Ball Yellow Star # 17 Adult's Pool – Pool Volleyball and AE Floats Yellow Star # 19 Peninsula Garden – Cornhole and Connect Four